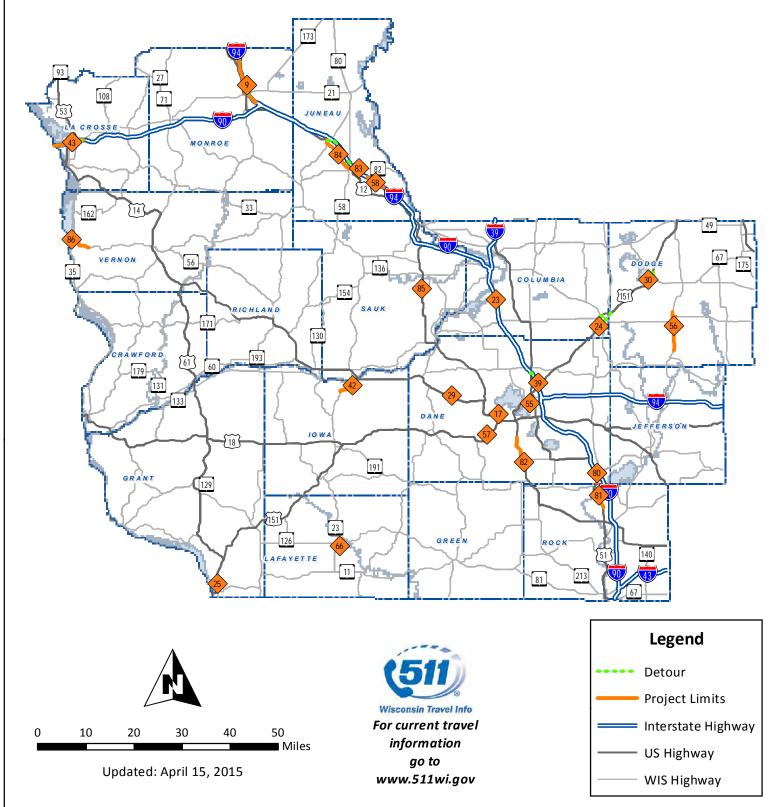

|    |    |          |                | -LANE RESTRICTION (19' LANE WIDTH<br>RESTRICTION): US 41 SB TO I-43 SB<br>(RAMP), 3/2/15 TO 10/21/15<br>-RIGHT AND LEFT SHOULDER CLOSED<br>(24' LANE WIDTH RESTRICTION):<br>COUNTY EB (LAKEVIEW DR) TO<br>MEMORIAL DR, 3/11/15 TO 10/21/15<br>WIS 172 EB<br>-LEFT SHOULDER CLOSED (17' LANE<br>WIDTH RESTRICTION): US 41 SB TO<br>WIS 172 EB (RAMP), 9/13/13 TO 10/24/15<br>-LEFT SHOULDER CLOSED (24' LANE<br>WIDTH RESTRICTION): US 41 SB TO<br>WIS 172 EB (RAMP) TO ON RAMP FROM<br>US 41 NB, 9/13/13 TO 10/24/15<br>WIS 172 WB<br>-RIGHT AND LEFT SHOULDER CLOSED<br>(25' LANE WIDTH RESTRICTION): US<br>BUS 41/WIS 32 TO ON RAMP FROM US<br>41 SB, 9/23/13 TO 10/24/15 |                                |                             |
|----|----|----------|----------------|-----------------------------------------------------------------------------------------------------------------------------------------------------------------------------------------------------------------------------------------------------------------------------------------------------------------------------------------------------------------------------------------------------------------------------------------------------------------------------------------------------------------------------------------------------------------------------------------------------------------------------------------------------------------------------|--------------------------------|-----------------------------|
| 16 | NE | BROWN    | WIS 96         | WIS 96 EB<br>-FULL CLOSURE: GREEN ST TO<br>COUNTY D, 3/23/15 TO 7/1/15<br>**DETOUR: DETOUR VIA COUNTY U<br>AND COUNTY DD<br>WIS 96 WB<br>-FULL CLOSURE: COUNTY D TO<br>GREEN ST, 3/23/15 TO 7/1/15<br>**DETOUR: DETOUR VIA COUNTY DD                                                                                                                                                                                                                                                                                                                                                                                                                                        | Monday,<br>March 23,<br>2015   | Wednesday,<br>July 01, 2015 |
| 23 | SW | COLUMBIA | I-39/I-90/I-94 | AND COUNTY U<br>I-39 NB/I-90 WB/I-94 WB<br>-2 LEFT LANES CLOSED (26' LANE<br>WIDTH RESTRICTION): MILE MARKER                                                                                                                                                                                                                                                                                                                                                                                                                                                                                                                                                                | Thursday,<br>March 26,<br>2015 | Friday, May<br>22, 2015     |

|    |    |          |                  | 115.8 TO KENT RD, 4/23/15 TO 5/22/15<br>-2 RIGHT LANES CLOSED (26' LANE<br>WIDTH RESTRICTION): MILE MARKER<br>115.6 TO KENT RD, 3/26/15 TO 4/19/15<br>I-39 SB/I-90 EB/I-94 EB<br>-2 LEFT LANES CLOSED (26' LANE<br>WIDTH RESTRICTION): MILE MARKER<br>114 TO MILE MARKER 115.6, 4/23/15 TO<br>5/22/15<br>-2 RIGHT LANES CLOSED (26' LANE<br>WIDTH RESTRICTION): MILE MARKER<br>114 TO MILE MARKER 115.6, 3/26/15 TO<br>4/19/15                                                                                                                                                               |                              |                             |
|----|----|----------|------------------|----------------------------------------------------------------------------------------------------------------------------------------------------------------------------------------------------------------------------------------------------------------------------------------------------------------------------------------------------------------------------------------------------------------------------------------------------------------------------------------------------------------------------------------------------------------------------------------------|------------------------------|-----------------------------|
| 24 | SW | COLUMBIA | US 151/WIS<br>73 | US 151 NB<br>-LEFT SHOULDER CLOSED (32' LANE<br>WIDTH RESTRICTION): OFF RAMP TO<br>WIS 73 TO ON RAMP FROM WIS 73,<br>3/16/15 TO 4/17/15<br>US 151 SB<br>-FULL CLOSURE: OFF RAMP TO WIS<br>73, 4/20/15 TO 5/11/15<br>**DETOUR: USE EXIT 118 AND FOLLOW<br>WIS 16/WIS 60 EAST TO WIS 73.<br>-LEFT SHOULDER CLOSED (32' LANE<br>WIDTH RESTRICTION): OFF RAMP TO<br>WIS 73 TO US BUS 151/WIS 73, 3/16/15<br>TO 4/17/15<br>WIS 73 NB<br>-FULL CLOSURE: OFF RAMP TO US<br>151 NB, 4/20/15 TO 5/11/15<br>**DETOUR: FOLLOW WIS 73 NORTH<br>THROUGH COLUMBUS TO US 151/WIS<br>73 INTERCHANGE NORTH OF | Monday,<br>March 16,<br>2015 | Monday,<br>June 01,<br>2015 |

| 36 | NW | DOUGLAS | US 2       | US 2 EB<br>-FULL CLOSURE: MINNESOTA-WISCONSIN<br>STATE LINE TO ELMIRA AVE, 4/13/15 TO 11/2/15<br>**DETOUR: NORTH ON I-35 TO I-535. SOUTH ON<br>I-535 ACROSS BLATNIK BRIDGE TO US 53.<br>SOUTH ON US 53 TO US 2 (BELKNAP STREET).<br>US 2 WB<br>-SINGLE LANE CLOSED (16' LANE WIDTH<br>RESTRICTION): GARFIEID AVE TO ST LOUIS<br>RIVER, 3/30/15 TO 11/2/15 | Monday,<br>March 30,<br>2015 | Monday,<br>November 02,<br>2015 |
|----|----|---------|------------|-----------------------------------------------------------------------------------------------------------------------------------------------------------------------------------------------------------------------------------------------------------------------------------------------------------------------------------------------------------|------------------------------|---------------------------------|
| 64 | NW | DOUGLAS | US 2/US 53 | US 2 EB/US 53 SB<br>-LEFT SHOULDER CLOSED (33' LANE<br>WIDTH RESTRICTION): ON RAMP<br>FROM COUNTY Z TO ON RAMP FROM<br>WEIGH STATION, 4/13/15 TO 11/30/15<br>US 2 WB/US 53 NB<br>-LEFT SHOULDER CLOSED (33' LANE<br>WIDTH RESTRICTION): OFF RAMP TO<br>WEIGH STATION TO ON RAMP FROM<br>WEIGH STATION, 4/13/15 TO 10/31/15                                | Monday, April<br>13, 2015    | Monday,<br>November 30,<br>2015 |
| 77 | NW | DOUGLAS | WIS 27     | WIS 27 NB<br>-FLAGGING OPERATION (16' LANE<br>WIDTH RESTRICTION): BAYFIELD -<br>DOUGLAS CO LINE TO RUSH LAKE RD,<br>4/14/15 TO 4/23/15, FROM 7:00 AM TO<br>3:00 PM                                                                                                                                                                                        | Tuesday,<br>April 14, 2015   | Thursday,<br>April 23, 2015     |
| 52 | NW | DUNN    | I-94       | I-94 EB<br>-VARIOUS LANES CLOSED (16' LANE<br>WIDTH RESTRICTION): RED CEDAR<br>RIVER TO MILE MARKER 51, 4/15/15 TO<br>5/22/15<br>I-94 WB<br>-VARIOUS LANES CLOSED (16' LANE<br>WIDTH RESTRICTION): MILE MARKER<br>51 TO RED CEDAR RIVER, 4/15/15 TO                                                                                                       | Monday, April<br>13, 2015    | Friday, May<br>22, 2015         |

|       |    |                         |                        | 5/22/15                                                                                                                                                                                                                                                           |                              |                               |
|-------|----|-------------------------|------------------------|-------------------------------------------------------------------------------------------------------------------------------------------------------------------------------------------------------------------------------------------------------------------|------------------------------|-------------------------------|
| 25    | SW | GRANT                   | US 61/US<br>151/WIS 35 | US 61 NB/US 151 NB/WIS 35 NB<br>-LEFT LANE CLOSED (23' LANE WIDTH<br>RESTRICTION): BADGER RD, 3/16/15<br>TO 8/24/15<br>US 61 SB/US 151 SB/WIS 35 SB<br>-RIGHT LANE CLOSED (17' LANE WIDTH<br>RESTRICTION): OFF RAMP TO EAGLE<br>POINT RD TO BADGER RD, 3/16/15 TO | Monday,<br>March 16,<br>2015 | Monday,<br>August 24,<br>2015 |
|       |    |                         |                        | 8/24/15                                                                                                                                                                                                                                                           |                              |                               |
| 62 NC | NC | GREEN<br>LAKE/MARQUETTE | WIS 73                 | WIS 73 NB<br>-MOVING LANE CLOSURE (16' LANE<br>WIDTH RESTRICTION): GREEN LAKE -<br>MARQUETTE CO LINE TO MARQUETTE<br>- WAUSHARA CO LINE, 4/13/15 TO<br>4/24/15, FROM 7:00 AM TO 3:00 PM                                                                           | Monday, April<br>13, 2015    | Friday, April<br>24, 2015     |
|       |    |                         |                        | WIS 73 SB<br>-MOVING LANE CLOSURE (16' LANE<br>WIDTH RESTRICTION): MARQUETTE -<br>WAUSHARA CO LINE TO GREEN LAKE -<br>MARQUETTE CO LINE, 4/13/15 TO<br>4/24/15, FROM 7:00 AM TO 3:00 PM                                                                           |                              |                               |
| 42 SW | SW | IOWA                    | WIS 23                 | WIS 23 EB<br>-LANE RESTRICTION (11' LANE WIDTH<br>RESTRICTION): WISCONSIN RIVER,<br>3/30/15 TO 4/29/15, FROM 12:00 AM TO<br>12:00 AM                                                                                                                              | Monday,<br>March 30,<br>2015 | Wednesday,<br>April 29, 2015  |
|       |    |                         |                        | WIS 23 WB<br>-LANE RESTRICTION (11' LANE WIDTH<br>RESTRICTION): IOWA - SAUK CO LINE<br>TO LOWER WYOMING RD, 3/30/15 TO<br>4/29/15, FROM 12:00 AM TO 12:00 AM                                                                                                      |                              |                               |

| 53 | NW | JACKSON   | I-94         | I-94 EB<br>-SINGLE LANE CLOSED (16' LANE<br>WIDTH RESTRICTION): MILE MARKER<br>120 TO OFF RAMP TO COUNTY O,<br>4/13/15 TO 5/21/15, FROM 6:00 PM TO<br>11:00 AM                                                                                                                                                                                                            | Monday, April<br>13, 2015    | Thursday,<br>May 21, 2015  |
|----|----|-----------|--------------|---------------------------------------------------------------------------------------------------------------------------------------------------------------------------------------------------------------------------------------------------------------------------------------------------------------------------------------------------------------------------|------------------------------|----------------------------|
| 58 | SW | JUNEAU    | I-90/I-94    | I-90 EB/I-94 EB<br>-LEFT LANE CLOSED (15' LANE WIDTH<br>RESTRICTION): MILE MARKER 73 TO<br>MILE MARKER 77, 4/5/15 TO 4/14/15,<br>FROM 7:00 PM TO 5:00 AM<br>I-90 WB/I-94 WB<br>-LEFT LANE CLOSED (15' LANE WIDTH<br>RESTRICTION): MILE MARKER 77 TO<br>MILE MARKER 73, 4/5/15 TO 4/16/15,<br>FROM 7:00 PM TO 5:00 AM                                                      | Sunday, April<br>05, 2015    | Tuesday,<br>April 14, 2015 |
| 84 | SW | JUNEAU    | US 12/WIS 16 | US 12 EB/WIS 16 EB<br>-FULL CLOSURE: DIVISION ST N TO<br>PINE ST, 4/29/15 TO 7/24/15<br>**DETOUR: WIS 80 EB IN NEW LISBON,<br>TO I-90 EB, WIS 82 WB IN MAUSTON,<br>TO US 12/WIS 16.<br>US 12 WB/WIS 16 WB<br>-FULL CLOSURE: PINE ST TO DIVISION<br>ST, 4/29/15 TO 7/23/15<br>**DETOUR: WIS 82 EB IN MAUSTON, TO<br>I-90 WB TO WIS 80 WB IN NEW LISBON<br>TO US 12/WIS 16. | Wednesday,<br>April 29, 2015 |                            |
| 83 | SW | JUNEAU    | WIS 82       | WIS 82 EB<br>-RIGHT LANE CLOSED (16' LANE WIDTH<br>RESTRICTION): LINCOLN ST TO<br>KENNEDY ST, 4/20/15 TO 4/27/15                                                                                                                                                                                                                                                          | Monday, April<br>20, 2015    | Monday, April<br>27, 2015  |
| 43 | SW | LA CROSSE | I-90/US      | I-90 EB                                                                                                                                                                                                                                                                                                                                                                   | Monday,                      | Sunday,                    |

| 66 | SW | LAFAYETTE | 53/WIS 157<br>WIS 81 | <ul> <li>WIDTH RESTRICTION): MISSISSIPPI<br/>RIVER TO I-90 EB, 3/30/15 TO 11/15/15</li> <li>I-90 WB</li> <li>-LANE RESTRICTION (24' LANE WIDTH<br/>RESTRICTION): WIS 16 UNDER TO OFF<br/>RAMP TO WIS 35 SB, 4/10/15 TO<br/>11/15/15</li> <li>-SINGLE LANE CLOSED (15' LANE<br/>WIDTH RESTRICTION): OFF RAMP TO<br/>WIS 35 SB TO MISSISSIPPI RIVER,<br/>3/30/15 TO 11/15/15</li> <li>I-90 EB/US 53 NB</li> <li>-LANE RESTRICTION (24' LANE WIDTH<br/>RESTRICTION): I-90 EB TO OFF RAMP<br/>TO WIS 16, 4/10/15 TO 11/15/15</li> <li>US 53 NB/WIS 157 WB</li> <li>-FULL CLOSURE: WIS 157 NB TO I-90<br/>WB (S-W), 4/6/15 TO 11/15/15</li> <li>**DETOUR: WIS 157 TO MAIN ST BACK<br/>TO WIS 157 SOUTH TO I-90 WB ON<br/>RAMP</li> <li>US 53 SB/WIS 157 EB</li> <li>-FULL CLOSURE: US-53 SB TO I-90 EB<br/>(N-E), 4/6/15 TO 11/15/15</li> <li>**DETOUR: WIS 157 TO WIS 16 EB TO<br/>I-90 EB ON RAMP</li> </ul> | 2015 | November 15,<br>2015          |
|----|----|-----------|----------------------|-----------------------------------------------------------------------------------------------------------------------------------------------------------------------------------------------------------------------------------------------------------------------------------------------------------------------------------------------------------------------------------------------------------------------------------------------------------------------------------------------------------------------------------------------------------------------------------------------------------------------------------------------------------------------------------------------------------------------------------------------------------------------------------------------------------------------------------------------------------------------------------------------------------|------|-------------------------------|
| 66 | 5  | LAFAYEITE | VVIS 81              |                                                                                                                                                                                                                                                                                                                                                                                                                                                                                                                                                                                                                                                                                                                                                                                                                                                                                                           |      | Monday,<br>August 17,<br>2015 |

| 61 | NC | LINCOLN/LANGLADE | WIS 17                  | WIS 81 WB<br>-LANE RESTRICTION (11' LANE WIDTH<br>RESTRICTION): CLAY ST TO WELLS ST,<br>4/6/15 TO 8/17/15<br>WIS 17 NB<br>-SINGLE LANE CLOSED (15' LANE<br>WIDTH RESTRICTION): COUNTY CCC<br>TO LANGLADE - ONEIDA CO LINE,                                                                                                                                                                                                                                                                                                                                                                                                                                                                                                       | Thursday,                    | Thursday,<br>July 23, 2015     |
|----|----|------------------|-------------------------|----------------------------------------------------------------------------------------------------------------------------------------------------------------------------------------------------------------------------------------------------------------------------------------------------------------------------------------------------------------------------------------------------------------------------------------------------------------------------------------------------------------------------------------------------------------------------------------------------------------------------------------------------------------------------------------------------------------------------------|------------------------------|--------------------------------|
|    |    |                  |                         | 5/14/15 TO 7/23/15, FROM 6:00 AM TO<br>7:00 PM                                                                                                                                                                                                                                                                                                                                                                                                                                                                                                                                                                                                                                                                                   |                              |                                |
| 26 | NC | MARATHON         | I-39/US 51/US<br>BUS 51 | I-39 NB/US 51 NB<br>-LANE RESTRICTION (11' LANE WIDTH<br>RESTRICTION): US BUS 51 & R.R. TO<br>WISCONSIN RIVER, 4/3/15 TO 5/15/15,<br>FROM 6:00 AM TO 6:00 PM<br>-VARIOUS LANES CLOSED (18' LANE<br>WIDTH RESTRICTION): BULL JUNIOR<br>CREEK TO US BUS 51 NB, 4/20/15 TO<br>4/30/15, FROM 7:00 AM TO 3:00 PM<br>I-39 SB/US 51 SB<br>-RIGHT SHOULDER CLOSED (16' LANE<br>WIDTH RESTRICTION): US BUS 51,<br>4/10/15 TO 5/18/15<br>-VARIOUS LANES CLOSED (18' LANE<br>WIDTH RESTRICTION): MEDIAN<br>CROSSOVER TO BULL JUNIOR CREEK,<br>4/20/15 TO 4/30/15, FROM 7:00 AM TO<br>3:00 PM<br>US BUS 51 NB<br>-VARIOUS LANES CLOSED (11' LANE<br>WIDTH RESTRICTION): COUNTY XX TO<br>EAGLE NEST BLVD, 3/30/15 TO 10/16/15<br>US BUS 51 SB | Monday,<br>March 30,<br>2015 | Friday,<br>October 16,<br>2015 |

|    |    |          |                       | -VARIOUS LANES CLOSED (11' LANE<br>WIDTH RESTRICTION): EAGLE NEST<br>BLVD TO MORRISON AVE, 3/30/15 TO<br>10/16/15                                                                                                                                                                                                                                                                                                                                                                                                                                                                                                                                                                                                                                                                                                                                                                                                                                |               |                           |
|----|----|----------|-----------------------|--------------------------------------------------------------------------------------------------------------------------------------------------------------------------------------------------------------------------------------------------------------------------------------------------------------------------------------------------------------------------------------------------------------------------------------------------------------------------------------------------------------------------------------------------------------------------------------------------------------------------------------------------------------------------------------------------------------------------------------------------------------------------------------------------------------------------------------------------------------------------------------------------------------------------------------------------|---------------|---------------------------|
| 32 | NC | MARATHON | I-39/US<br>51/WIS 153 | I-39 SB/US 51 SB<br>-LANE RESTRICTION (30' LANE WIDTH<br>RESTRICTION): OFF RAMP TO WIS 153<br>TO ON RAMP FROM WIS 153, 3/23/15<br>TO 5/21/15<br>-LEFT SHOULDER CLOSED (20' LANE<br>WIDTH RESTRICTION): OFF RAMP TO<br>WIS 153, 4/6/15 TO 5/20/15<br>-LEFT SHOULDER CLOSED (23' LANE<br>WIDTH RESTRICTION): WIS 153,<br>3/24/15 TO 5/21/15<br>WIS 153 EB<br>-SINGLE LANE CLOSED (14' LANE<br>WIDTH RESTRICTION): ORBITING DR<br>TO US 51-I-39 NB, 3/23/15 TO 5/1/15<br>-SINGLE LANE CLOSED (14' LANE<br>WIDTH RESTRICTION): ORBITING DR<br>TO US 51-I-39 NB, 3/23/15 TO 5/1/15<br>-SINGLE LANE CLOSED (14' LANE<br>WIDTH RESTRICTION): ORBITING DR<br>TO US 51-I-39 NB, 5/4/15 TO 5/21/15<br>WIS 153 WB<br>-SINGLE LANE CLOSED (14' LANE<br>WIDTH RESTRICTION): WESTVIEW DR<br>TO OFF RAMP TO US 51 SB, 3/23/15 TO<br>5/1/15<br>-SINGLE LANE CLOSED (14' LANE<br>WIDTH RESTRICTION): WESTVIEW DR<br>TO OFF RAMP TO US 51 SB, 3/23/15 TO<br>5/1/15 |               | Thursday,<br>May 21, 2015 |
| 28 | NC | MARATHON | US 51                 | 5/21/15<br>US 51 NB                                                                                                                                                                                                                                                                                                                                                                                                                                                                                                                                                                                                                                                                                                                                                                                                                                                                                                                              | Monday, April | Thursday,                 |
| 20 |    |          | 00 01                 | -FULL CLOSURE (12' LANE WIDTH<br>RESTRICTION): US BUS 51 NB, 4/19/15                                                                                                                                                                                                                                                                                                                                                                                                                                                                                                                                                                                                                                                                                                                                                                                                                                                                             |               | May 21, 2015              |

|    |    |          |                     | TO 5/1/15, FROM 10:00 PM TO 12:00 PM<br>**DETOUR: EXIT 194B WILL BE<br>CLOSED, TRAFFIC WILL BE DETOURED<br>VIA THE OFF RAMP TO COUNTY U<br>FROM NB EXIT 194A, EAST ON COUNTY<br>U, NORTH ON US BUS 51.<br>-RIGHT AND LEFT SHOULDER CLOSED<br>(16' LANE WIDTH RESTRICTION):<br>BRIDGE ST TO DECATOR DR, 4/7/14<br>TO 5/21/15<br>US 51 SB<br>-RIGHT AND LEFT SHOULDER CLOSED<br>(16' LANE WIDTH RESTRICTION): MILE<br>MARKER 196 TO MILE MARKER 194,<br>4/7/14 TO 5/21/15 |                              |                                   |
|----|----|----------|---------------------|-------------------------------------------------------------------------------------------------------------------------------------------------------------------------------------------------------------------------------------------------------------------------------------------------------------------------------------------------------------------------------------------------------------------------------------------------------------------------|------------------------------|-----------------------------------|
| 13 | NC | MARATHON | US BUS<br>51/WIS 29 | US BUS 51 NB<br>-RIGHT LANE CLOSED (16' LANE WIDTH<br>RESTRICTION): EVEREST DR TO ON<br>RAMP FROM WIS 29 WB, 4/13/15 TO<br>5/20/15<br>US BUS 51 SB<br>-RIGHT LANE CLOSED (16' LANE WIDTH<br>RESTRICTION): ELLEN ST TO ON<br>RAMP FROM WIS 29 EB, 3/16/15 TO<br>4/24/15<br>WIS 29 WB<br>-RIGHT LANE CLOSED (16' LANE WIDTH<br>RESTRICTION): OFF RAMP TO US BUS<br>51 TO ON RAMP FROM US BUS 51,                                                                          | Monday,<br>March 16,<br>2015 | Thursday,<br>November 12,<br>2015 |
| 31 | NC | MARATHON | WIS 29              | 3/16/15 TO 11/12/15<br>WIS 29 EB<br>-MOVING LANE CLOSURE (18' LANE<br>WIDTH RESTRICTION): CLARK -                                                                                                                                                                                                                                                                                                                                                                       | Tuesday,<br>April 14, 2015   | Thursday,<br>April 30, 2015       |

|    |    |           |        | MARATHON CO LINE TO LITTLE RIB<br>RIVER, 4/14/15 TO 4/30/15, FROM 6:00<br>AM TO 4:00 PM<br>WIS 29 WB<br>-LEFT SHOULDER CLOSED (14' LANE<br>WIDTH RESTRICTION): SHAWANO -<br>MARATHON CO LINE TO MARATHON -<br>CLARK CO LINE, 4/16/15 TO 4/24/15,<br>FROM 6:00 AM TO 4:00 PM<br>-MOVING LANE CLOSURE (18' LANE<br>WIDTH RESTRICTION): LITTLE RIB<br>RIVER TO MARATHON - CLARK CO<br>LINE, 4/14/15 TO 4/30/15, FROM 6:00 AM<br>TO 4:00 PM |                           |                             |
|----|----|-----------|--------|-----------------------------------------------------------------------------------------------------------------------------------------------------------------------------------------------------------------------------------------------------------------------------------------------------------------------------------------------------------------------------------------------------------------------------------------|---------------------------|-----------------------------|
| 68 | NC | MARATHON  | WIS 97 | WIS 97 NB<br>-FLAGGING OPERATION (15' LANE<br>WIDTH RESTRICTION): OFF RAMP TO<br>WIS 29 WB TO MUELLER ST, 5/4/15 TO<br>6/15/15, FROM 6:00 AM TO 9:00 PM<br>WIS 97 SB<br>-FLAGGING OPERATION (15' LANE<br>WIDTH RESTRICTION): MUELLER ST<br>TO ON RAMP FROM WIS 29 EB, 5/4/15<br>TO 6/15/15, FROM 6:00 AM TO 9:00 PM                                                                                                                     | Monday, May<br>04, 2015   | Monday,<br>June 15,<br>2015 |
| 27 | NE | MARINETTE | US 141 | US 141 NB<br>-FULL CLOSURE: NOQUEBAY RD TO<br>SMITH CREEK RD, 4/6/15 TO 5/22/15<br>**DETOUR: US 141 NB TO WIS 64 EB TO<br>WIS 180 NB TO US 141 NB<br>US 141 SB<br>-FULL CLOSURE: SMITH CREEK RD TO<br>NOQUEBAY RD, 4/6/15 TO 5/22/15<br>**DETOUR: US 141 SB TO WIS 180 SB                                                                                                                                                               | Monday, April<br>06, 2015 | Friday, May<br>22, 2015     |

|       |    |           |                    | TO WIS 64 WB TO US 141 SB                                                                                                                                                                                                                                                                                                                                                                                                                                   |                                |                                     |
|-------|----|-----------|--------------------|-------------------------------------------------------------------------------------------------------------------------------------------------------------------------------------------------------------------------------------------------------------------------------------------------------------------------------------------------------------------------------------------------------------------------------------------------------------|--------------------------------|-------------------------------------|
| 60 NC | NC | MARQUETTE | WIS 22             | WIS 22 NB<br>-MOVING LANE CLOSURE (16' LANE<br>WIDTH RESTRICTION): COLUMBIA -<br>MARQUETTE CO LINE TO MARQUETTE<br>- WAUSHARA CO LINE, 4/13/15 TO<br>4/24/15, FROM 7:00 AM TO 3:00 PM                                                                                                                                                                                                                                                                       | Monday, April<br>13, 2015      | Friday, April<br>24, 2015           |
|       |    |           |                    | WIS 22 SB<br>-MOVING LANE CLOSURE (16' LANE<br>WIDTH RESTRICTION): MARQUETTE -<br>WAUSHARA CO LINE TO COLUMBIA -<br>MARQUETTE CO LINE, 4/13/15 TO<br>4/24/15, FROM 7:00 AM TO 3:00 PM                                                                                                                                                                                                                                                                       |                                |                                     |
| 104   | SE | MILWAUKEE | I-43/I-94/US<br>41 | I-43 NB/I-94 WB/US 41 NB<br>-FULL CLOSURE: OFF RAMP TO<br>HOWARD AVE, 2/15/15 TO 8/31/15<br>**DETOUR: EXIT TO HOLT AVE AND<br>FOLLOW POSTED DETOUR<br>-FULL CLOSURE: OFF RAMP TO<br>LAPHAM BLVD, 1/12/15 TO 9/30/15<br>**DETOUR: USE ALT ROUTE<br>(CONTINUE NORTH ON 4TH ST TO<br>LAPHAM BLVD)<br>-RIGHT SHOULDER CLOSED (60' LANE<br>WIDTH RESTRICTION): ON RAMP<br>FROM 6TH/MINERAL ST TO OFF RAMP<br>TO PLANKINTON AVE, 3/24/15 TO<br>5/31/15<br>I-43 SB | Monday,<br>January 12,<br>2015 | Wednesday,<br>September<br>30, 2015 |
|       |    |           |                    | -43 SB<br>-RIGHT SHOULDER CLOSED (36' LANE<br>WIDTH RESTRICTION): MILE MARKER<br>311 TO MILE MARKER 311.7, 3/24/15 TO<br>5/31/15                                                                                                                                                                                                                                                                                                                            |                                |                                     |