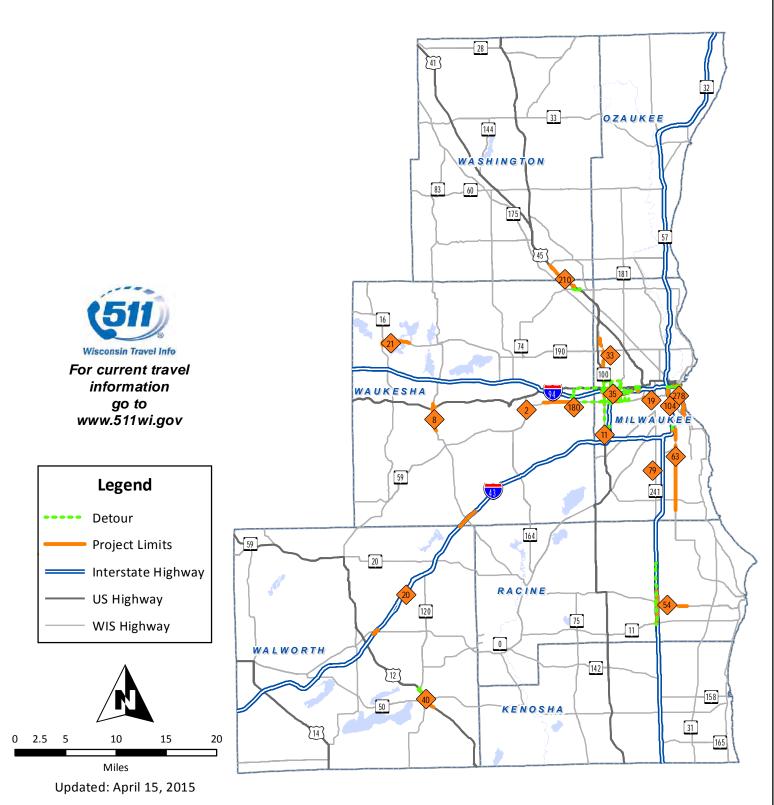

| MAP<br>ID | REGION | COUNTY          | HIGHWAY          | DESCRIPTION                                                                                                                                                                                                                                                                                                                                                                                                                                                                                                                                                                                                                                                                                                                                                                                                                                             | START DATE                | END DATE                |
|-----------|--------|-----------------|------------------|---------------------------------------------------------------------------------------------------------------------------------------------------------------------------------------------------------------------------------------------------------------------------------------------------------------------------------------------------------------------------------------------------------------------------------------------------------------------------------------------------------------------------------------------------------------------------------------------------------------------------------------------------------------------------------------------------------------------------------------------------------------------------------------------------------------------------------------------------------|---------------------------|-------------------------|
| 59        | NC     | ADAMS/MARQUETTE | WIS 23/WIS<br>82 | <ul> <li>WIS 23 EB</li> <li>-MOVING LANE CLOSURE (16' LANE</li> <li>WIDTH RESTRICTION): WIS 82 EB TO</li> <li>COUNTY B, 4/13/15 TO 4/24/15, FROM</li> <li>7:00 AM TO 3:00 PM</li> <li>WIS 23 WB</li> <li>-MOVING LANE CLOSURE (16' LANE</li> <li>WIDTH RESTRICTION): COUNTY B TO</li> <li>WIS 82 EB, 4/13/15 TO 4/24/15, FROM</li> <li>7:00 AM TO 3:00 PM</li> <li>WIS 82 EB</li> <li>-MOVING LANE CLOSURE (16' LANE</li> <li>WIDTH RESTRICTION): ADAMS -</li> <li>MARQUETTE CO LINE TO US 51 NB,</li> <li>4/13/15 TO 4/24/15, FROM 7:00 AM TO</li> <li>3:00 PM</li> <li>-SINGLE LANE CLOSED (11' LANE</li> <li>WIDTH RESTRICTION): WIS 13 NB TO</li> <li>ADAMS - MARQUETTE CO LINE, 4/22/15</li> <li>TO 5/1/15, FROM 7:00 AM TO 5:00 PM</li> <li>WIS 82 WB</li> <li>-MOVING LANE CLOSURE (16' LANE</li> <li>WIDTH RESTRICTION): US 51 NB TO</li> </ul> | Monday, April<br>13, 2015 | Friday, May<br>01, 2015 |
|           |        |                 |                  | ADAMS - MARQUETTE CO LINE, 4/13/15<br>TO 4/24/15, FROM 7:00 AM TO 3:00 PM                                                                                                                                                                                                                                                                                                                                                                                                                                                                                                                                                                                                                                                                                                                                                                               |                           |                         |
| 5         | NW     | ASHLAND         | US 2             | US 2 EB<br>-FULL CLOSURE: INDUSTRIAL PARK<br>RD TO SUM RD, 4/27/15 TO 5/29/15<br>**DETOUR: FROM US 2 EB - SOUTH ON<br>INDUSTRIAL PARK RD TO TOLL RD -                                                                                                                                                                                                                                                                                                                                                                                                                                                                                                                                                                                                                                                                                                   | Monday, April<br>27, 2015 | Friday, May<br>29, 2015 |

| 17 | SW | DANE | US 12/US<br>14/US 18/US<br>151 | RESTRICTION): OFF RAMP TO US 151<br>SB, 4/6/15 TO 9/4/15<br>-LANE RESTRICTION (23' LANE WIDTH<br>RESTRICTION): OFF RAMP TO S<br>WHITNEY WAY TO US 18 WB/US 151<br>SB, 12/3/14 TO 12/3/15<br>-RIGHT LANE CLOSED (24' LANE WIDTH<br>RESTRICTION): ON RAMP FROM S<br>WHITNEY WAY, 3/16/15 TO 11/20/15<br>US 12 WB/US 14 WB<br>-LANE RESTRICTION (23' LANE WIDTH<br>RESTRICTION): US 18 WB/US 151 SB | Thursday,<br>December<br>03, 2015 |
|----|----|------|--------------------------------|--------------------------------------------------------------------------------------------------------------------------------------------------------------------------------------------------------------------------------------------------------------------------------------------------------------------------------------------------------------------------------------------------|-----------------------------------|
|    |    |      |                                | TO ON RAMP FROM WHITNEY WAY,<br>12/3/14 TO 12/3/15<br>US 12 EB/US 14 EB/US 18 EB/US 151                                                                                                                                                                                                                                                                                                          |                                   |
|    |    |      |                                | NB<br>-LANE RESTRICTION (18' LANE WIDTH                                                                                                                                                                                                                                                                                                                                                          |                                   |

|    |    |      |              | RESTRICTION): US 151 EB, 4/6/15 TO<br>9/4/15                                                                                                                                                                                                                                                                                                           |                              |                                |
|----|----|------|--------------|--------------------------------------------------------------------------------------------------------------------------------------------------------------------------------------------------------------------------------------------------------------------------------------------------------------------------------------------------------|------------------------------|--------------------------------|
|    |    |      |              | US 18 EB/US 151 NB<br>-LEFT LANE CLOSED (24' LANE WIDTH<br>RESTRICTION): RAYMOND RD TO US<br>18 EB, 3/30/15 TO 5/1/15                                                                                                                                                                                                                                  |                              |                                |
| 29 | SW | DANE | US 14        | US 14 EB<br>-FULL CLOSURE (11' LANE WIDTH<br>RESTRICTION): COUNTY KP TO<br>COUNTY P, 3/30/15 TO 10/16/15<br>**DETOUR: COUNTY KP TO BOURBON<br>STREET TO COUNTY P TO US 14<br>US 14 WB<br>-FULL CLOSURE (11' LANE WIDTH<br>RESTRICTION): COUNTY P TO<br>COUNTY KP, 3/30/15 TO 10/16/15<br>**DETOUR: COUNTY P TO BOURBON<br>STREET TO COUNTY KP TO US 14 | Monday,<br>March 30,<br>2015 | Friday,<br>October 16,<br>2015 |
| 82 | SW | DANE | US 14        | US 14 WB<br>-OFF ROADWAY RIGHT (30' LANE<br>WIDTH RESTRICTION): HILL RD TO<br>IRISH LANE, 4/15/15 TO 7/21/15, FROM<br>7:00 AM TO 6:00 PM                                                                                                                                                                                                               | Wednesday,<br>April 15, 2015 | Tuesday, July<br>21, 2015      |
| 39 | SW | DANE | US 151       | US 151 SB<br>-FULL CLOSURE: OFF RAMP TO<br>I-90/I-94 EB, 4/6/15 TO 5/22/15, FROM<br>7:00 PM TO 6:00 AM<br>**DETOUR: US 151 SB, EXIT 97B I-39<br>SB/I-90 EB/I-94 EB, EXIT 132 US 51 SB,<br>ON RAMP I- 39 NB/I-90 WB/I-94 WB                                                                                                                             | Monday, April<br>06, 2015    | Friday, May<br>22, 2015        |
| 57 | SW | DANE | US 18/US 151 | US 18 WB/US 151 SB<br>-RIGHT LANE CLOSED (12' LANE WIDTH<br>RESTRICTION): OFF RAMP TO                                                                                                                                                                                                                                                                  | Monday, April<br>06, 2015    | Thursday,<br>April 30, 2015    |

|    |    |      |       | COUNTY MV, 4/13/15 TO 4/30/15, FROM<br>7:00 AM TO 7:00 AM<br>US 18 WB/US 151 SB<br>-VARIOUS LANES CLOSED (14' LANE<br>WIDTH RESTRICTION): COUNTY PD TO<br>DANE - IOWA CO LINE, 4/6/15 TO<br>4/15/15, FROM 8:00 AM TO 3:00 PM                                                                                                                                                                                                                                                                                                                                                                                                                                                                                                                                                                                                           |                           |                                  |
|----|----|------|-------|----------------------------------------------------------------------------------------------------------------------------------------------------------------------------------------------------------------------------------------------------------------------------------------------------------------------------------------------------------------------------------------------------------------------------------------------------------------------------------------------------------------------------------------------------------------------------------------------------------------------------------------------------------------------------------------------------------------------------------------------------------------------------------------------------------------------------------------|---------------------------|----------------------------------|
| 55 | SW | DANE | US 51 | US 51 NB<br>-LEFT SHOULDER CLOSED (24' LANE<br>WIDTH RESTRICTION): BUCKEYE RD<br>TO ON RAMP FROM COTTAGE GROVE<br>RD, 4/7/15 TO 10/1/15<br>-SINGLE LANE CLOSED (20' LANE<br>WIDTH RESTRICTION): BUCKEYE RD<br>TO MILWAUKEE ST, 4/8/15 TO 4/27/15,<br>FROM 9:00 AM TO 3:30 PM<br>US 51 SB<br>-FULL CLOSURE: OFF RAMP TO<br>COTTAGE GROVE RD, 4/13/15 TO<br>10/1/15, FROM 7:00 AM TO 12:00 AM<br>**DETOUR: EXIT MILWAUKEE ST, EAST<br>ON MILWAUKEE ST, SOUTH ON<br>STOUGHTON RD SERVICE RD, SOUTH<br>ON ATLAS AVENUE TO COTTAGE<br>GROVE RD<br>-FULL CLOSURE: ON RAMP FROM<br>COTTAGE GROVE RD, 4/13/15 TO<br>10/1/15, FROM 7:00 AM TO 12:00 AM<br>**DETOUR: COTTAGE GROVE RD WEST<br>TO MONONA DR, SOUTH ON MONONA<br>DR, EAST ON BUCKEYE RD TO<br>STOUGHTON RD.<br>-RIGHT AND LEFT SHOULDER CLOSED<br>(24' LANE WIDTH RESTRICTION): ON | Friday, April<br>03, 2015 | Thursday,<br>October 01,<br>2015 |

|    |    |           |                         | RAMP FROM MILWAUKEE ST TO<br>BUCKEYE RD, 4/7/15 TO 10/1/15<br>-RIGHT LANE CLOSED (16' LANE WIDTH<br>RESTRICTION): OFF RAMP TO<br>MILWAUKEE ST, 4/3/15 TO 5/1/15<br>-SINGLE LANE CLOSED (12' LANE<br>WIDTH RESTRICTION): ON RAMP<br>FROM MILWAUKEE ST TO BUCKEYE<br>RD, 4/6/15 TO 4/27/15 |                                  |                                  |
|----|----|-----------|-------------------------|------------------------------------------------------------------------------------------------------------------------------------------------------------------------------------------------------------------------------------------------------------------------------------------|----------------------------------|----------------------------------|
| 80 | SW | DANE      | US 51                   | US 51 NB<br>-RIGHT SHOULDER CLOSED (16' LANE<br>WIDTH RESTRICTION): HAUGEN RD TO<br>I-90/US 51 NB, 4/27/15 TO 5/15/15,<br>FROM 7:00 AM TO 7:00 PM                                                                                                                                        | Monday, April<br>27, 2015        | Friday, May<br>15, 2015          |
| 81 | SW | DANE/ROCK | US 51                   | US 51 NB<br>-FLAGGING OPERATION (15' LANE<br>WIDTH RESTRICTION): KIDDER RD TO<br>ROCK RIVER, 4/9/15 TO 4/17/15, FROM<br>7:00 AM TO 5:00 PM<br>-LANE RESTRICTION (11' LANE WIDTH<br>RESTRICTION): JACOBUS RD, 4/16/15<br>TO 5/8/15, FROM 7:00 AM TO 5:00 PM<br>US 51 SB                   | Thursday,<br>April 09, 2015      | Friday, May<br>08, 2015          |
|    |    |           |                         | -FLAGGING OPERATION (15' LANE<br>WIDTH RESTRICTION): COUNTY M TO<br>KIDDER RD, 4/9/15 TO 4/17/15, FROM<br>7:00 AM TO 5:00 PM<br>-LANE RESTRICTION (11' LANE WIDTH<br>RESTRICTION): JACOBUS RD, 4/16/15<br>TO 5/8/15, FROM 7:00 AM TO 5:00 PM                                             |                                  |                                  |
| 56 | SW | DODGE     | WIS 16/WIS<br>26/WIS 60 | WIS 16 EB/WIS 26 SB<br>-SINGLE LANE CLOSED (14' LANE<br>WIDTH RESTRICTION): COUNTY J TO<br>COUNTY L, 4/6/15 TO 5/4/15                                                                                                                                                                    | Thursday,<br>October 30,<br>2014 | Friday,<br>September<br>04, 2015 |

| 278 | SE | MILWAUKEE | I-794/WIS 794 | I-794 EB/WIS 794 EB<br>-FULL CLOSURE: OFF RAMP TO<br>JACKSON ST, 12/5/14 TO 9/30/15<br>**DETOUR: TRAFFIC USES<br>PLANKINTON AVE OR ST PAUL/ JAMES<br>LOVELL ST<br>-FULL CLOSURE: ON RAMP FROM<br>LINCOLN MEMORIAL DR, 11/4/13 TO<br>11/1/15<br>**DETOUR: MICHIGAN ST TO<br>BROADWAY TO EB I-794<br>-RIGHT LANE CLOSED (11' LANE WIDTH<br>RESTRICTION): OFF RAMP TO<br>CARFERRY DR TO E OKLAHOMA AVE,<br>12/11/13 TO 11/1/15<br>-RIGHT LANE CLOSED (18' LANE WIDTH<br>RESTRICTION): ON RAMP FROM I-43<br>SB TO OFF RAMP TO CARFERRY DR,<br>12/11/13 TO 11/1/15<br>I-794 WB/WIS 794 WB<br>-FULL CLOSURE: OFF RAMP TO N<br>MILWAUKEE ST, 12/21/13 TO 11/1/15<br>**DETOUR: DOWNTOWN TRAFFIC TO<br>EXIT AT LINCOLN MEMORIAL DR<br>-RIGHT LANE CLOSED (11' LANE WIDTH<br>RESTRICTION): E OKLAHOMA AVE TO<br>OFF RAMP TO LINCOLN MEMORIAL DR, |          | Sunday,<br>November 01,<br>2015   |
|-----|----|-----------|---------------|----------------------------------------------------------------------------------------------------------------------------------------------------------------------------------------------------------------------------------------------------------------------------------------------------------------------------------------------------------------------------------------------------------------------------------------------------------------------------------------------------------------------------------------------------------------------------------------------------------------------------------------------------------------------------------------------------------------------------------------------------------------------------------------------------------------------------------------|----------|-----------------------------------|
|     |    |           |               | 12/11/13 TO 11/1/15                                                                                                                                                                                                                                                                                                                                                                                                                                                                                                                                                                                                                                                                                                                                                                                                                    |          |                                   |
| 35  | SE | MILWAUKEE |               | I-94 EB<br>-FULL CLOSURE: ON RAMP FROM WIS<br>100, 3/23/15 TO 5/22/15<br>**DETOUR: TAKE WIS 100 SOUTH TO<br>WIS 59 (W GREENFIELD AVE) TO<br>I-894/US 45 NORTH TO I-94 EAST, OR<br>TAKE WIS 100 NORTH TO WATERTOWN                                                                                                                                                                                                                                                                                                                                                                                                                                                                                                                                                                                                                      | 29, 2014 | Thursday,<br>November 30,<br>2017 |

| PLANK RD TO GLENVIEW AVE TO I-94     |
|--------------------------------------|
| EAST                                 |
| -LANE RESTRICTION (15' LANE WIDTH    |
| RESTRICTION): I-94 EB TO I-894 EB/US |
| 45 SB (W-S ZOO), 10/1/14 TO 5/22/15  |
| I-94 WB                              |
| -FULL CLOSURE: I-94 WB TO I-894      |
| EB/US 45 SB (E-S ZOO), 3/9/15 TO     |
| 8/26/17                              |
| **DETOUR: I-94 TO 70TH ST TO WIS 59  |
| (W GREENFIELD AVE) TO THE I-894/US   |
| 45 SOUTH RAMP AND I-94 TO WIS 100    |
| TO WIS 59 (W GREENFIELD AVE) TO      |
| THE I-894/US 45 SOUTH RAMP AND I-94  |
| TO MOORLAND TO WIS 59 (W             |
| GREENFIELD AVE) TO THE I-894/US 45   |
| SOUTH RAMP                           |
| -FULL CLOSURE: OFF RAMP TO 84TH      |
| ST, 10/13/14 TO 5/22/15              |
| **DETOUR: TAKE 68TH-70TH ST EXIT,    |
| CONTINUE W ON O'CONNER, NORTH        |
| ON 76TH ST, WEST ON BLUEMOUND        |
| RD TO 84TH ST (NORTH 84TH ST         |
|                                      |
| DETOUR). TAKE 68TH-70TH EXIT;        |
| CONTINUE WEST, SOUTH ON 70TH         |
| AND WEST ON WIS 59 (W GREENFIELD     |
| AVE) TO 84TH ST. (SOUTH 84TH ST      |
|                                      |
| -FULL CLOSURE: ON RAMP FROM 84TH     |
| ST, 10/13/14 TO 6/17/15              |
| **DETOUR: TAKE 84TH ST SOUTH TO      |
| WIS 59 (W GREENFIELD AVE), WEST      |
| TO 108TH, NORTH TO I-94 WB RAMP      |
| (SOUTH OF I-94).TAKE 84TH NORTH TO   |
| WATERTOWN PLANK RD, WEST TO US       |

|  | 45 SB TO I-94 WB (NORTH OF I-94)    |  |
|--|-------------------------------------|--|
|  | -LANE RESTRICTION (26' LANE WIDTH   |  |
|  | RESTRICTION): S 70TH ST TO WIS      |  |
|  | 181-S 84TH ST, 3/9/15 TO 8/26/17    |  |
|  | -LEFT LANE CLOSED (22' LANE WIDTH   |  |
|  | RESTRICTION): S 64TH ST TO ON       |  |
|  | RAMP FROM 84TH ST, 12/6/14 TO       |  |
|  | 12/5/15                             |  |
|  | -RIGHT LANE CLOSED (30' LANE WIDTH  |  |
|  | RESTRICTION): ON RAMP FROM WIS      |  |
|  | 100, 3/25/15 TO 5/31/15             |  |
|  |                                     |  |
|  | I-894 WB/US 45 NB                   |  |
|  | -LANE RESTRICTION (22' LANE WIDTH   |  |
|  | RESTRICTION): WIS 59 (W             |  |
|  | GREENFIELD AVE) TO I-94 WB-ZOO      |  |
|  | INTERCHANGE, 3/9/15 TO 11/28/15     |  |
|  |                                     |  |
|  |                                     |  |
|  | -FULL CLOSURE: N 97TH ST TO N 95TH  |  |
|  | ST, 10/16/14 TO 5/22/15             |  |
|  | **DETOUR: TAKE 108TH ST SB TO WIS   |  |
|  | 59 (W GREENFIELD AVE), WIS 59 EB (W |  |
|  | GREENFIELD AVE) TO 84TH ST, 84TH    |  |
|  | NB TO KEARNEY ST, KEARNEY ST EB     |  |
|  | TO 76TH ST, 76TH NB TO BLUEMOUND    |  |
|  |                                     |  |
|  | -VARIOUS LANES CLOSED (12' LANE     |  |
|  | WIDTH RESTRICTION): N 103TH ST TO   |  |
|  | N 99TH ST, 3/9/15 TO 4/30/15, FROM  |  |
|  | 9:00 AM TO 3:00 PM                  |  |
|  | US 18 WB                            |  |
|  | -FULL CLOSURE: N 95TH ST TO N 97TH  |  |
|  | ST, 10/16/14 TO 5/22/15             |  |
|  | **DETOUR: TAKE 84TH ST NB TO        |  |
|  | DETOUR. TARE 04111 STIND TO         |  |
|  |                                     |  |

| WATERTOWN PLANK RD, WATERTOWN          |
|----------------------------------------|
| PLANK RD WB TO 108TH ST, 108TH ST      |
| SB TO BLUEMOUND.                       |
| -VARIOUS LANES CLOSED (12' LANE        |
| WIDTH RESTRICTION): N 99TH ST TO N     |
| 103RD ST, 3/9/15 TO 4/30/15, FROM 9:00 |
| AM TO 3:00 PM                          |
|                                        |
| US 45 NB                               |
| -FULL CLOSURE: I-894 WB/US 45 NB TO    |
| I-94 WB (S-W ZOO), 3/9/15 TO 11/28/15  |
| **DETOUR: I-894/US 45 TO BELOIT RD     |
| TO WIS 100 TO THE I-94 WEST RAMP,      |
| AND I-894/US 45 TO WIS 59 (W           |
| GREENFIELD AVE) TO WIS 100 TO THE      |
| I-94 WEST RAMP, AND US 45 NORTH TO     |
| WATERTOWN PLANK RD TO WIS 100          |
| TO THE I-94 WEST RAMP.                 |
| -FULL CLOSURE: OFF RAMP TO N 95TH      |
| ST, 10/15/14 TO 11/30/17               |
| **DETOUR: TAKE WIS 59 (W               |
| GREENFIELD AVE) EXIT WEST TO           |
| 108TH ST, 108TH ST NORTH TO            |
| BLUEMOUND RD, (WEST BLUEMOUND          |
| DETOUR). TAKE WIS 59 (W                |
| GREENFIELD AVE) EAST TO 84TH ST,       |
| 84TH ST NORTH TO BLUEMOUND RD,         |
| (EAST BLUEMOUND DETOUR)                |
| -FULL CLOSURE: ON RAMP FROM            |
| WISCONSIN AVE, 10/3/14 TO 12/31/16     |
| **DETOUR: WISCONSIN AVE TO 97TH        |
| ST TO BLUEMOUND RD TO WIS 100 TO       |
| NORTH AVE TO US 45 NB-WISCONSIN        |
| AVE TO 84TH ST TO WATERTOWN            |
| PLANK RD TO US 45 NB                   |
| -LANE RESTRICTION (44' LANE WIDTH      |
|                                        |
|                                        |

| RESTRICTION): MILE MARKER 39.7 TO   |
|-------------------------------------|
| W WISCONSIN AVE, 10/3/14 TO 5/22/15 |
| US 45 SB                            |
| -FULL CLOSURE: OFF RAMP TO W        |
| WISCONSIN AVE, 10/15/14 TO 12/31/16 |
| **DETOUR: US 45 TO NORTH AVE TO     |
| WIS 100 TO WISCONSIN AVE            |
| -FULL CLOSURE: ON RAMP FROM         |
| WISCONSIN AVE, 11/19/14 TO 11/1/16  |
| **DETOUR: TAKE WIS 100 TO           |
| WATERTOWN PLANK RD TO THE US 45     |
| SB ENTRANCE RAMP, OR TAKE WIS 181   |
| (GLENVIEW AVE) TO WATERTOWN         |
| PLANK RD TO THE US 45 SB            |
| ENTRANCE RAMP                       |
| WIS 59 EB                           |
| -VARIOUS LANES CLOSED (12' LANE     |
| WIDTH RESTRICTION): S 84TH ST,      |
| 9/29/14 TO 5/31/15, FROM 9:00 AM TO |
| 3:00 PM                             |
| -VARIOUS LANES CLOSED (12' LANE     |
| WIDTH RESTRICTION): S 92ND ST,      |
| 9/29/14 TO 5/31/15, FROM 9:00 AM TO |
| 3:00 PM                             |
| WIS 59 WB                           |
| -VARIOUS LANES CLOSED (12' LANE     |
| WIDTH RESTRICTION): S 84TH ST,      |
| 9/29/14 TO 5/31/15, FROM 9:00 AM TO |
| 3:00 PM                             |
| -VARIOUS LANES CLOSED (12' LANE     |
| WIDTH RESTRICTION): S 92ND ST,      |
| 9/29/14 TO 5/31/15, FROM 9:00 AM TO |
| 3:00 PM                             |
|                                     |

| WIS 100 NB<br>-VARIOUS LANES CLOSED (22' LANE<br>WIDTH RESTRICTION): W MITCHELL ST<br>TO WIS 59 WB (W GREENFIELD AVE),<br>2/24/15 TO 5/29/15, FROM 9:00 AM TO<br>3:00 PM<br>-VARIOUS LANES CLOSED (24' LANE<br>WIDTH RESTRICTION): THEODORE<br>TRECKER WAY, 10/14/14 TO 5/31/15,<br>FROM 9:00 AM TO 3:00 PM<br>WIS 100 SB<br>-VARIOUS LANES CLOSED (22' LANE<br>WIDTH RESTRICTION): WIS 59 EB (W          |
|-----------------------------------------------------------------------------------------------------------------------------------------------------------------------------------------------------------------------------------------------------------------------------------------------------------------------------------------------------------------------------------------------------------|
| GREENFIELD AVE) TO W MITCHELL ST,<br>2/24/15 TO 5/29/15, FROM 9:00 AM TO<br>3:00 PM<br>-VARIOUS LANES CLOSED (23' LANE<br>WIDTH RESTRICTION): THEODORE<br>TRECKER WAY, 10/14/14 TO 5/31/15,<br>FROM 9:00 AM TO 3:00 PM                                                                                                                                                                                    |
| WIS 181 NB<br>-SINGLE LANE CLOSED (12' LANE<br>WIDTH RESTRICTION): I-94 EB E/W<br>FREEWAY TO HONEY CREEK PKWY,<br>2/2/15 TO 12/14/15<br>-VARIOUS LANES CLOSED (12' LANE<br>WIDTH RESTRICTION): WIS 59 (W<br>GREENFIELD AVE), 9/29/14 TO 5/31/15,<br>FROM 9:00 AM TO 3:00 PM<br>-VARIOUS LANES CLOSED (12' LANE<br>WIDTH RESTRICTION): W SCHLINGER<br>AVE, 10/22/14 TO 5/31/15, FROM 9:00 AM<br>TO 3:00 PM |

|    |    |           |         | WIS 181 SB<br>-SINGLE LANE CLOSED (12' LANE<br>WIDTH RESTRICTION): HONEY CREEK<br>PKWY TO I-94 EB E/W FREEWAY, 2/2/15<br>TO 12/14/15<br>-VARIOUS LANES CLOSED (12' LANE<br>WIDTH RESTRICTION): WIS 59 (W<br>GREENFIELD AVE), 10/8/14 TO 5/31/15,<br>FROM 9:00 AM TO 3:00 PM<br>-VARIOUS LANES CLOSED (12' LANE<br>WIDTH RESTRICTION): W SCHLINGER<br>AVE, 10/22/14 TO 5/31/15, FROM 9:00 AM<br>TO 3:00 PM |      |                            |
|----|----|-----------|---------|-----------------------------------------------------------------------------------------------------------------------------------------------------------------------------------------------------------------------------------------------------------------------------------------------------------------------------------------------------------------------------------------------------------|------|----------------------------|
| 33 | SE | MILWAUKEE | WIS 100 | WIS 100 NB<br>-RIGHT LANE CLOSED (24' LANE WIDTH<br>RESTRICTION): MENOMONEE RIVER<br>PKWY TO W YORK PL, 4/15/15 TO<br>4/30/15<br>-RIGHT LANE CLOSED (24' LANE WIDTH<br>RESTRICTION): W CENTER ST TO W<br>BURLEIGH ST, 4/15/15 TO 4/30/15<br>-RIGHT SHOULDER CLOSED (24' LANE<br>WIDTH RESTRICTION): W CONGRESS<br>ST TO LITTLE MENOMONEE RIVER,<br>4/15/15 TO 4/30/15                                     |      |                            |
| 11 | SE | MILWAUKEE | WIS 100 | WIS 100 NB<br>-LEFT LANE CLOSED (20' LANE WIDTH<br>RESTRICTION): W ARMOUR AVE TO<br>ROOT RIVER, 4/3/15 TO 5/13/15<br>-RIGHT LANE CLOSED (22' LANE WIDTH<br>RESTRICTION): W ARMOUR AVE TO W<br>HOWARD AVE, 3/23/15 TO 4/3/15<br>WIS 100 SB<br>-LEFT LANE CLOSED (20' LANE WIDTH                                                                                                                            | 2015 | Wednesday,<br>May 13, 2015 |

|    |    |           |        | RESTRICTION): ROOT RIVER TO W<br>ARMOUR AVE, 4/3/15 TO 5/13/15<br>-RIGHT LANE CLOSED (22' LANE WIDTH<br>RESTRICTION): W HOWARD AVE TO W<br>ARMOUR AVE, 3/23/15 TO 4/3/15, FROM<br>5:00 AM TO 5:00 AM                                                                                                                                                                                                                                                                                                                                                                                                                                                                                                                                                                                                                                                                                              |                           |                          |
|----|----|-----------|--------|---------------------------------------------------------------------------------------------------------------------------------------------------------------------------------------------------------------------------------------------------------------------------------------------------------------------------------------------------------------------------------------------------------------------------------------------------------------------------------------------------------------------------------------------------------------------------------------------------------------------------------------------------------------------------------------------------------------------------------------------------------------------------------------------------------------------------------------------------------------------------------------------------|---------------------------|--------------------------|
| 63 | SE | MILWAUKEE | WIS 38 | <ul> <li>WIS 38 NB</li> <li>-FULL CLOSURE (12' LANE WIDTH<br/>RESTRICTION): E LAYTON AVE TO<br/>HOWARD AVE, 4/20/15 TO 6/20/15</li> <li>**DETOUR: NB TRAFFIC WILL BE<br/>DIRECTED TO THE LEFT SB LANE FOR<br/>THE LENGTH OF THE PROJECT. SB</li> <li>WIS 38 WILL BE SPLIT TO HAVE ONE<br/>LANE OF SB TRAFFIC AND ONE LANE<br/>OF NB TRAFFIC.</li> <li>-VARIOUS LANES CLOSED (24' LANE<br/>WIDTH RESTRICTION): OAKWOOD DR<br/>TO E JOSEPH M HUTSTEINER DR,<br/>5/19/14 TO 7/3/15, FROM 12:00 AM TO<br/>12:00 AM</li> <li>**DETOUR: FOR NIGHTTIME RAMP<br/>WORK BY THE AIRPORT TBD.</li> <li>WIS 38 SB</li> <li>-LEFT LANE CLOSED (12' LANE WIDTH<br/>RESTRICTION): W HOWARD AVE TO E<br/>LAYTON AVE, 4/20/15 TO 6/20/15</li> <li>-VARIOUS LANES CLOSED (24' LANE<br/>WIDTH RESTRICTION): JOSEPH M<br/>HUTSTEINER DR TO OAKWOOD DR,<br/>5/19/14 TO 7/3/15, FROM 12:00 AM TO<br/>12:00 AM</li> </ul> | Monday, April<br>20, 2015 | Friday, July<br>03, 2015 |

| 19 | SE | MILWAUKEE | WIS 59 | <ul> <li>WIS 59 EB</li> <li>-SINGLE LANE CLOSED (11' LANE</li> <li>WIDTH RESTRICTION): S 31ST ST TO S</li> <li>LAYTON BLVD, 3/11/15 TO 4/24/15,</li> <li>FROM 9:00 AM TO 2:00 PM</li> <li>WIS 59 WB</li> <li>-RIGHT LANE CLOSED (11' LANE WIDTH</li> <li>RESTRICTION): S 36TH ST TO MILLER</li> <li>PKWY (SB), 3/11/15 TO 4/24/15, FROM</li> <li>9:00 AM TO 2:00 PM</li> </ul>                                       | Wednesday,<br>March 11,<br>2015 | Friday, April<br>24, 2015   |
|----|----|-----------|--------|----------------------------------------------------------------------------------------------------------------------------------------------------------------------------------------------------------------------------------------------------------------------------------------------------------------------------------------------------------------------------------------------------------------------|---------------------------------|-----------------------------|
| 9  | SW | MONROE    | I-94   | I-94 EB<br>-LEFT LANE CLOSED (24' LANE WIDTH<br>RESTRICTION): MILE MARKER 136 TO<br>OFF RAMP TO INDUSTUSTRIAL AVE,<br>3/9/15 TO 5/22/15<br>I-94 WB<br>-FULL CLOSURE : ON RAMP FROM US<br>12 , 3/12/15 TO 5/22/15<br>**DETOUR: DETOUR ROUTE WILL BE<br>SIGNED DIRECTING TRAFFIC TO WIS<br>21 ON RAMP<br>-RIGHT LANE CLOSED (16' LANE WIDTH<br>RESTRICTION): MILE MARKER 146 TO<br>MILE MARKER 136, 3/12/15 TO 5/22/15 | Monday,<br>March 09,<br>2015    | Friday, May<br>22, 2015     |
| 74 | NE | OCONTO    | WIS 22 | WIS 22 NB<br>-FULL CLOSURE: HIGHLAND DR,<br>4/27/15 TO 5/18/15<br>**DETOUR: MAIN STREET TO COUNTY I<br>TO WIS 22<br>-FULL CLOSURE: S ADAMS ST TO<br>HIGHLAND DR, 4/27/15 TO 6/15/15<br>**DETOUR: MAIN STREET TO COUNTY I<br>TO WIS 22                                                                                                                                                                                | Monday, April<br>27, 2015       | Monday,<br>June 15,<br>2015 |