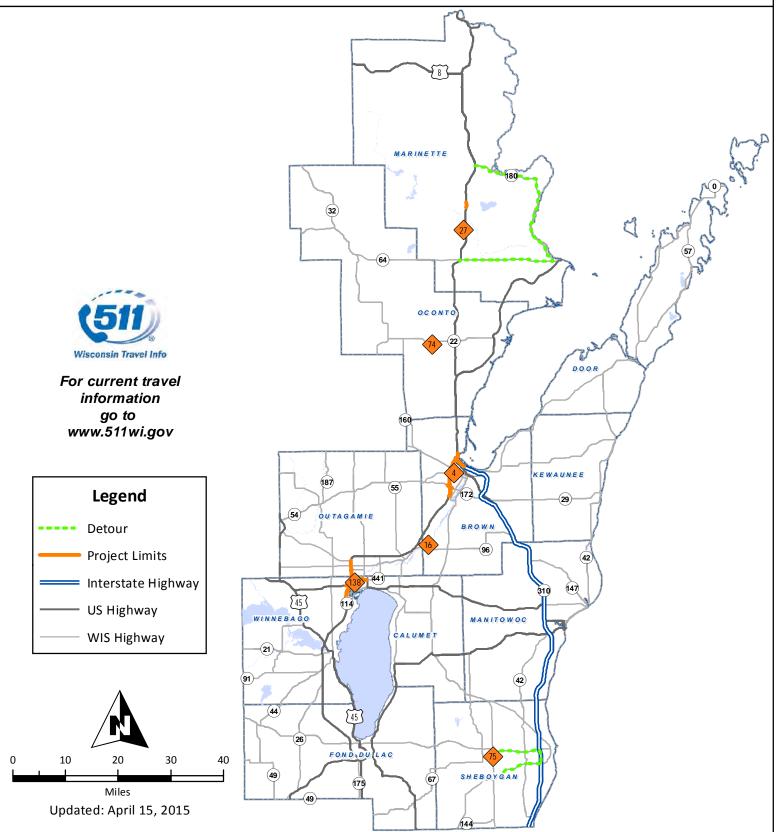

## Work Zone and Detour Map Statewide

April 2015

Date Source: This map is based on information available in the Wisconsin Lane Closure System on the date generated. The estimated completion date is only a guideline for the project. Any number of complications can push back this date. Examples include, but are not limited to: severe weather, forest/prairie fires, discovery of endangered species, unearthing archeological relics, contractors unable to fulfill their obligation, previously unknown environmental hazards and construction accidents. This is not a complete list, but shows some of the many possibilities that can delay completion of a construction project.

This data was created for use by the Wisconsin Department of Transportation (WisDOT). Any other use or recompilation of the information, while not prohibited, is the sole responsibility of the user. WisDOT expressly disclaims all liability regarding fitness of the use of the information for other than WisDOT business. No liability, either expressed or implied, is assumed by WisDOT, or their employees, for the accuracy of the data delineated herein.