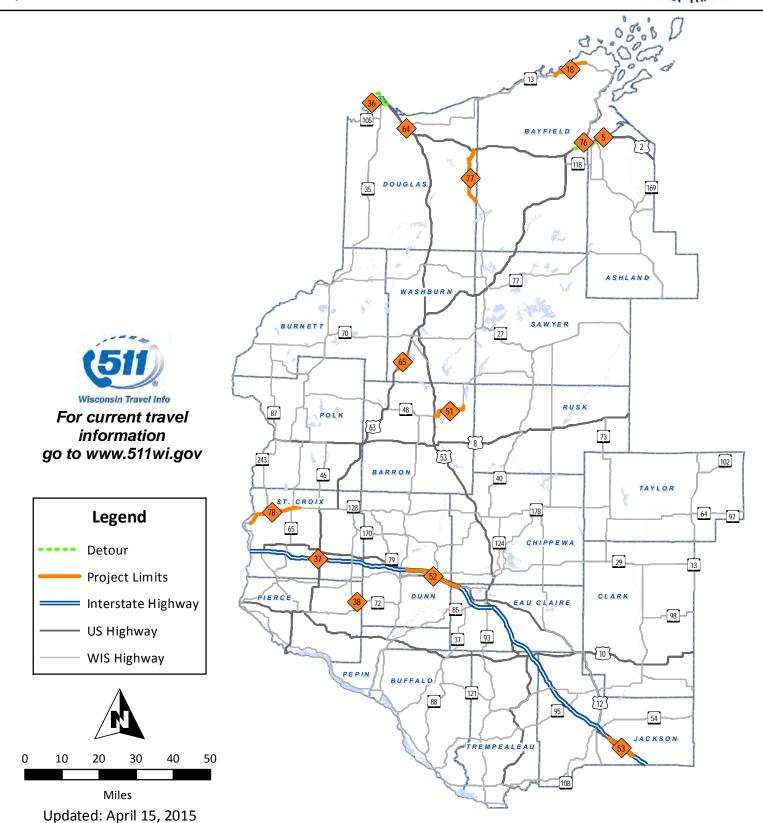

## Work Zone and Detour Map Statewide

April 2015

Date Source: This map is based on information available in the Wisconsin Lane Closure System on the date generated. The estimated completion date is only a guideline for the project. Any number of complications can push back this date. Examples include, but are not limited to: severe weather, forest/prairie fires, discovery of endangered species, unearthing archeological relics, contractors unable to fulfill their obligation, previously unknown environmental hazards and construction accidents. This is not a complete list, but shows some of the many possibilities that can delay completion of a construction project.

This data was created for use by the Wisconsin Department of Transportation (WisDOT). Any other use or recompilation of the information, while not prohibited, is the sole responsibility of the user. WisDOT expressly disclaims all liability regarding fitness of the use of the information for other than WisDOT business. No liability, either expressed or implied, is assumed by WisDOT, or their employees, for the accuracy of the data delineated herein.