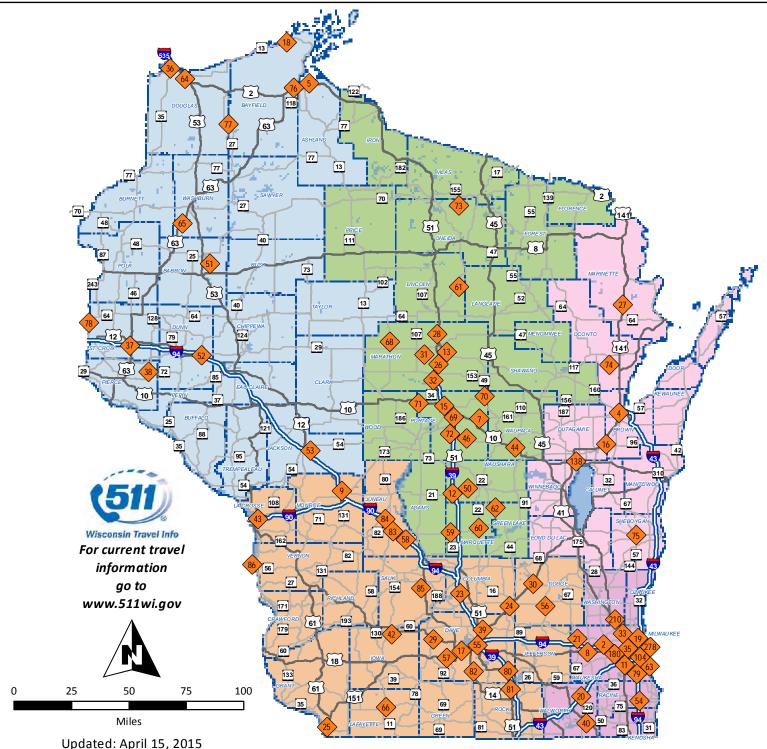

## Work Zone and Detour Map Statewide

April 2015

Date Source: This map is based on information available in the Wisconsin Lane Closure System on the date generated. The estimated completion date is only a guideline for the project. Any number of complications can push back this date. Examples include, but are not limited to: severe weather, forest/prairie fires, discovery of endangered species, unearthing archeological relics, contractors unable to fulfill their obligation, previously unknown environmental hazards and construction accidents. This is not a complete list, but shows some of the many possibilities that can delay completion of a construction project.

This data was created for use by the Wisconsin Department of Transportation (WisDOT). Any other use or recompilation of the information, while not prohibited, is the sole responsibility of the user. WisDOT expressly disclaims all liability regarding fitness of the use of the information for other than WisDOT business. No liability, either expressed or implied, is assumed by WisDOT, or their employees, for the accuracy of the data delineated herein.