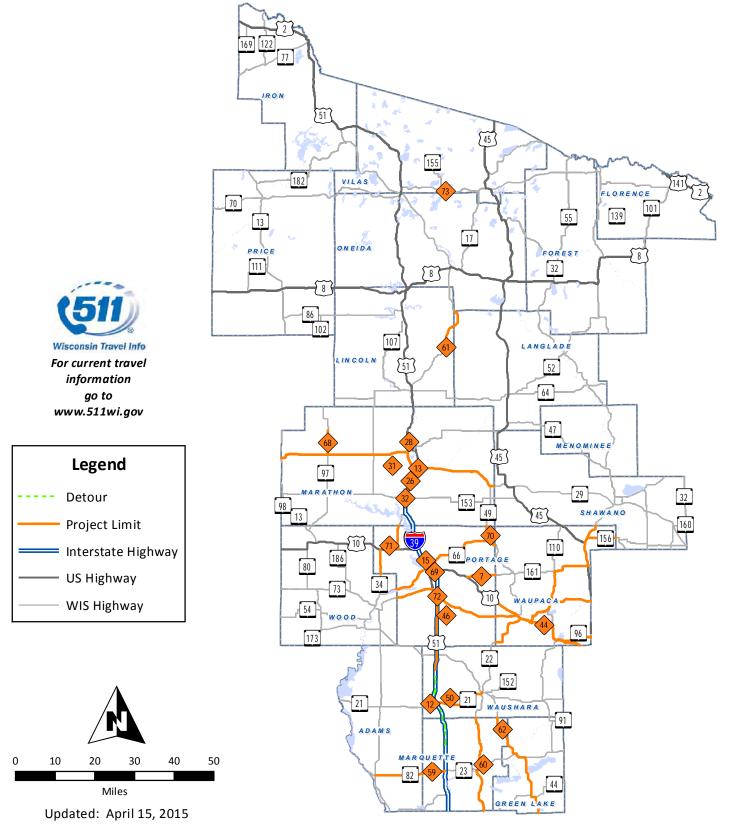

## Work Zone and Detour Map Statewide

April 2015

Date Source: This map is based on information available in the Wisconsin Lane Closure System on the date generated. The estimated completion date is only a guideline for the project. Any number of complications can push back this date. Examples include, but are not limited to: severe weather, forest/prairie fires, discovery of endangered species, unearthing archeological relics, contractors unable to fulfill their obligation, previously unknown environmental hazards and construction accidents. This is not a complete list, but shows some of the many possibilities that can delay completion of a construction project.

This data was created for use by the Wisconsin Department of Transportation (WisDOT). Any other use or recompilation of the information, while not prohibited, is the sole responsibility of the user. WisDOT expressly disclaims all liability regarding fitness of the use of the information for other than WisDOT business. No liability, either expressed or implied, is assumed by WisDOT, or their employees, for the accuracy of the data delineated herein.