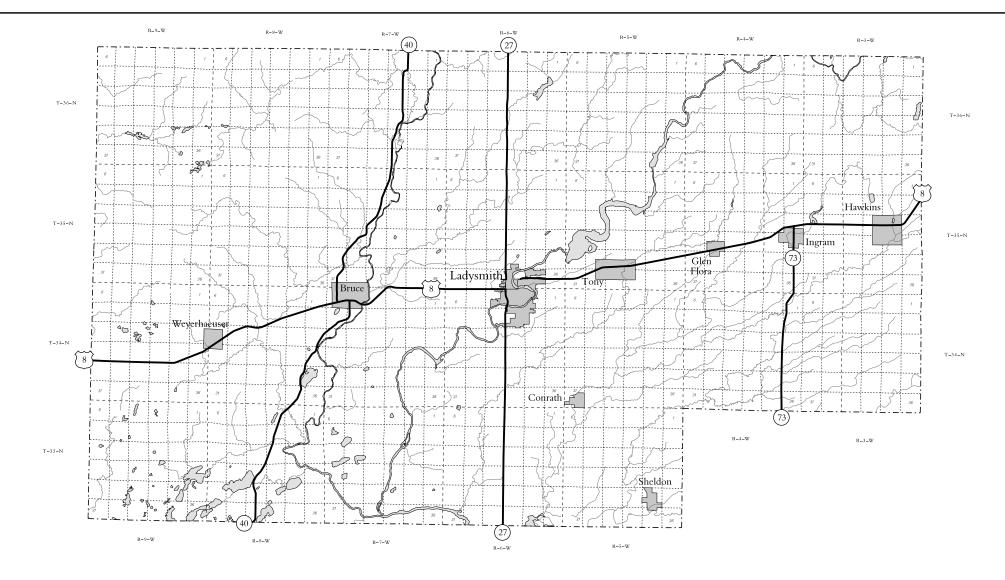

## **RUSK COUNTY**

Prepared by the State of Wisconsin, Department of Transportation Division of Transportation System Development in accordance with Section 84.02(12) showing the official layout of the STATE TRUNK HIGHWAY SYSTEM as of December 31, 2013