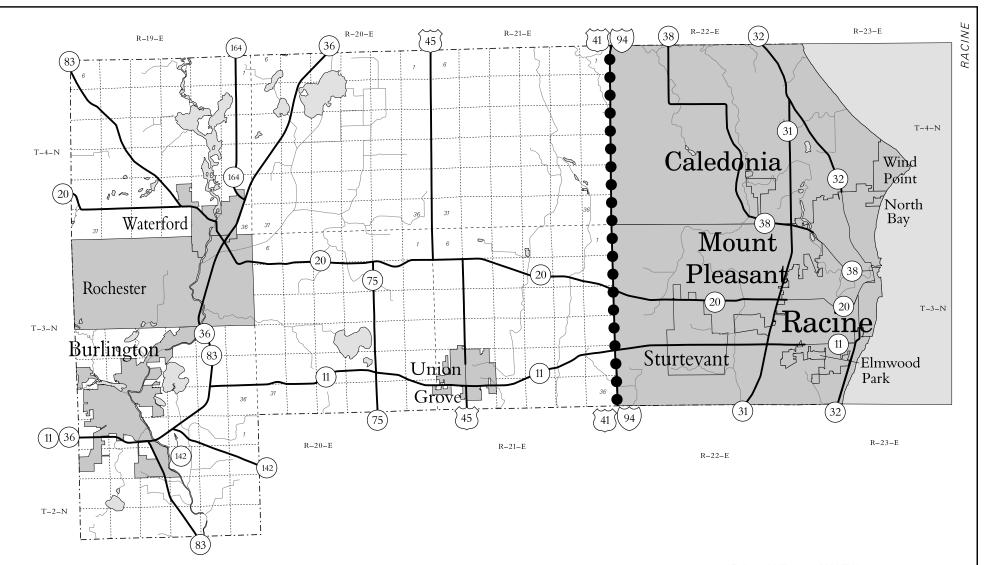

## RACINE COUNTY

Prepared by the State of Wisconsin, Department of Transportation Division of Transportation System Development in accordance with Section 84.02(12) showing the official layout of the STATE TRUNK HIGHWAY SYSTEM as of December 31, 2013

| SYMBOL                    | HIGHWAY DESIGNATION                                                                                                                    | WI STATE<br>Statutes |
|---------------------------|----------------------------------------------------------------------------------------------------------------------------------------|----------------------|
|                           | STATE TRUNK HIGHWAY (Maintained & Traveled)                                                                                            | 84.02                |
| ====                      | STATE TRUNK HIGHWAY (Not Maintained & Traveled)                                                                                        | 84.02                |
| •••••                     | STATE TRUNK HIGHWAY (To be removed from the Official STH System upon opening to traffic the highway segment shown as symbol == == == ) | 84.02                |
| $\bullet \bullet \bullet$ | DESIGNATED FREEWAY- INTERSTATE HIGHWAY                                                                                                 | 84.29 & 84.295       |
|                           | DESIGNATED FREEWAY                                                                                                                     | 84.295               |
| 000                       | DESIGNATED EXPRESSWAY                                                                                                                  | 84.295               |