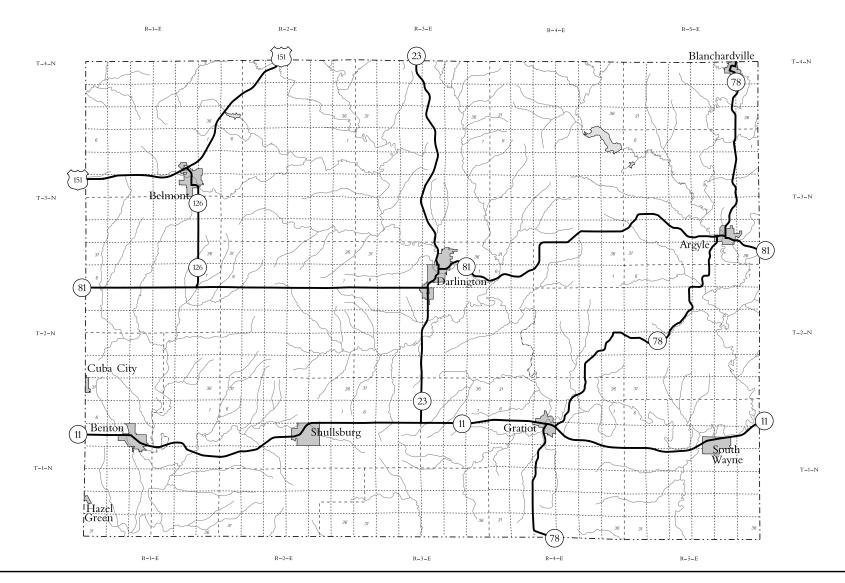

## LAFAYETTE COUNTY

Prepared by the State of Wisconsin, Department of Transportation Division of Transportation System Development in accordance with Section 84.02(12) showing the official layout of the STATE TRUNK HIGHWAY SYSTEM as of December 31, 2013