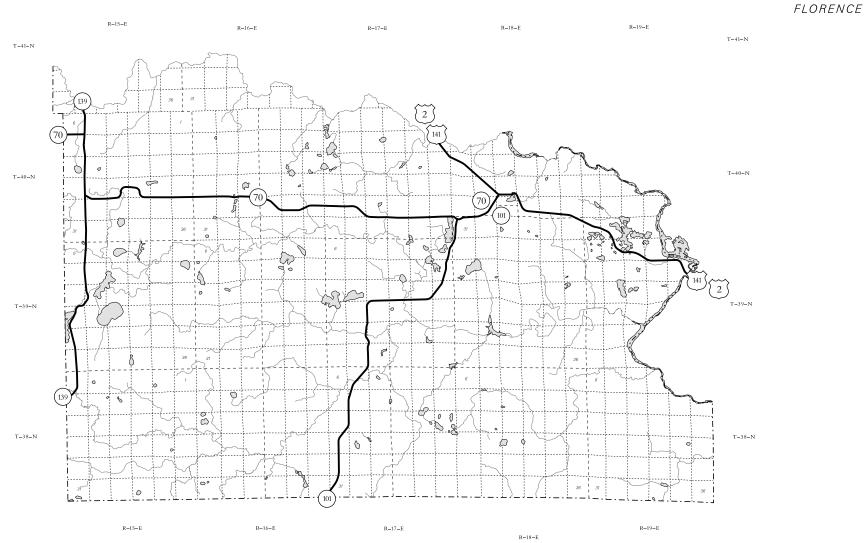

## FLORENCE COUNTY

Prepared by the State of Wisconsin, Department of Transportation Division of Transportation System Development in accordance with Section 84.02(12) showing the official layout of the STATE TRUNK HIGHWAY SYSTEM as of December 31, 2013

| SYMBOL                                | HIGHWAY DESIGNATION                                                                                                                           | WI. STATE<br>Statutes |
|---------------------------------------|-----------------------------------------------------------------------------------------------------------------------------------------------|-----------------------|
|                                       | STATE TRUNK HIGHWAY (Maintained & Traveled)                                                                                                   | 84.02                 |
|                                       | STATE TRUNK HIGHWAY (Not Maintained & Traveled)                                                                                               | 84.02                 |
|                                       | STATE TRUNK HIGHWAY (To be removed from the Official STH System upon opening to traffic the highway segment shown as symbol $=\!=\!=\!=\!=$ ) | 84.02                 |
| $\bullet \bullet \bullet$             | DESIGNATED FREEWAY- INTERSTATE HIGHWAY                                                                                                        | 84.29 & 84.295        |
|                                       | DESIGNATED FREEWAY                                                                                                                            | 84.295                |
| $\bigcirc \bigcirc \bigcirc \bigcirc$ | DESIGNATED EXPRESSWAY                                                                                                                         | 84.295                |