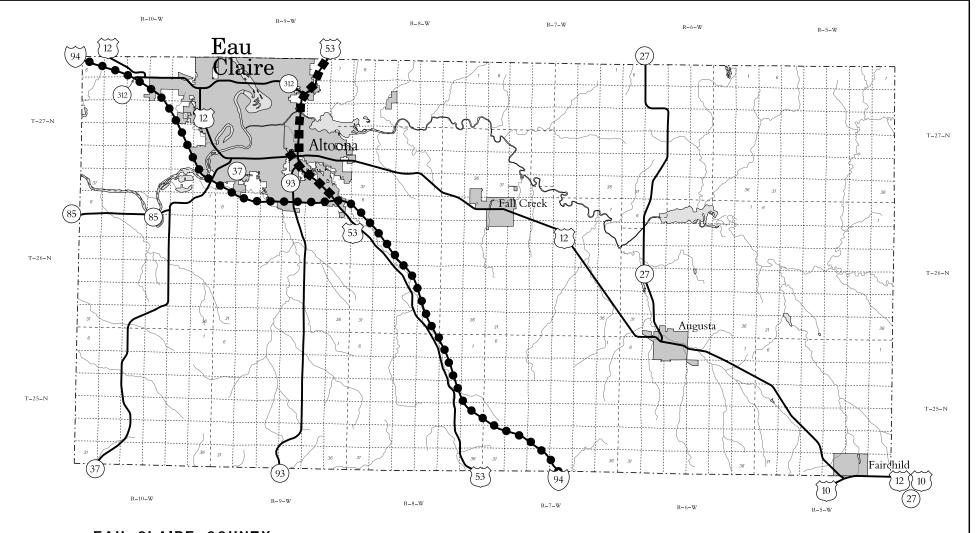

## **EAU CLAIRE COUNTY**

Prepared by the State of Wisconsin, Department of Transportation Division of Transportation System Development in accordance with Section 84.02(12) showing the official layout of the STATE TRUNK HIGHWAY SYSTEM as of December 31, 2014

| SYMBOL                    | HIGHWAY DESIGNATION                                                                                                                     | WI. STATE<br>Statutes |
|---------------------------|-----------------------------------------------------------------------------------------------------------------------------------------|-----------------------|
|                           | STATE TRUNK HIGHWAY (Maintained & Traveled)                                                                                             | 84.02                 |
| ====                      | STATE TRUNK HIGHWAY (Not Maintained & Traveled)                                                                                         | 84.02                 |
|                           | STATE TRUNK HIGHWAY (To be removed from the Official STH System upon opening to traffic the highway segment shown as symbol $=======$ ) | 84.02                 |
| $\bullet \bullet \bullet$ | DESIGNATED FREEWAY- INTERSTATE HIGHWAY                                                                                                  | 84.29 & 84.295        |
|                           | DESIGNATED FREEWAY                                                                                                                      | 84.295                |
| 000                       | DESIGNATED EXPRESSWAY                                                                                                                   | 84.295                |