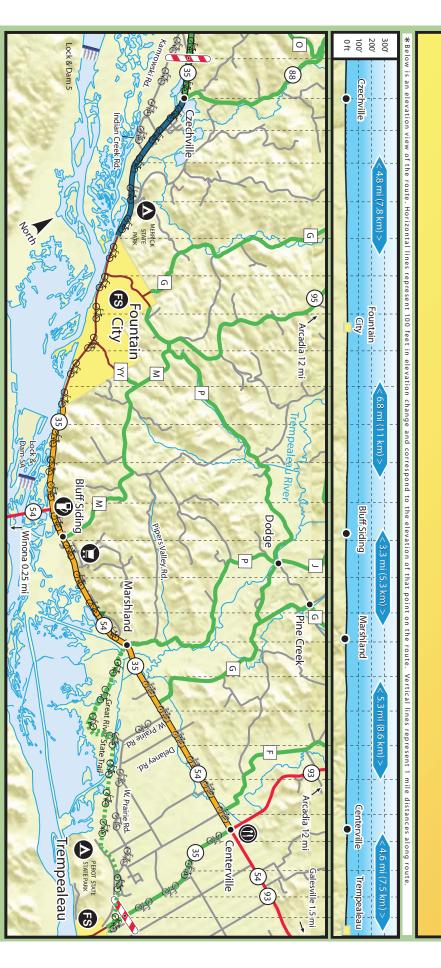

## Section4 Fountain City

**Distance:** 5 miles from Czechville to Fountain City. 7 miles from Fountain City to Bluff Siding. 3 miles from Bluff siding to Marshland (beginning of the Great River off-road trail). 7 miles from Marshland to Trempealeau on Great River Trail. 25 miles from map matchline to map matchline.

**Difficulty:** The terrain for this entire length of the route on the panel is flat.

Route Travel Conditions: Traffic is fairly heavy in this stretch, especially south of Fountain City. WIS 35/54 between Bluff Siding and Marshland has very wide paved shoulders, but the remaining segments have 5 foot wide paved shoulders. The Great River Trail is crushed limestone suitable for most skinny tires. Adjacent town roads between Marshland and Trempealeau are paved, but narrow with very low traffic volumes.