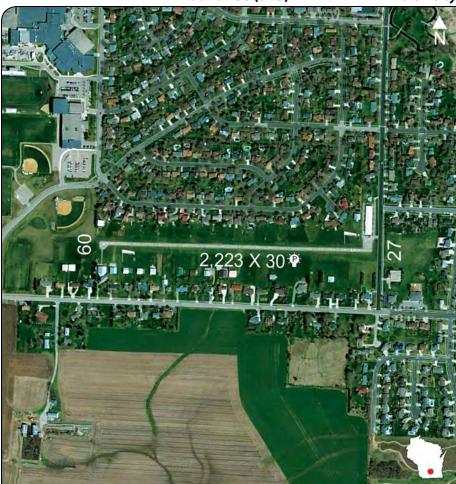

| Communication              | Navigation                                  | Services                                              |
|----------------------------|---------------------------------------------|-------------------------------------------------------|
| CTAF122.9<br>APP/DEP135.45 | Elevation 954' TPA 1954'                    | FUEL: 100LL, MOGAS                                    |
|                            |                                             | Airport Manager<br>608-215-9609<br>or<br>608-225-1109 |
|                            | <b>VOR to Field:</b><br>108.6 MSN 292°/5 NM |                                                       |

## **NOTES:** 1. CAUTION: RESIDENTIAL AIRPORT, PEOPLE AND EQUIPMENT MAY BE NEAR RUNWAY.

2. Runway 9/27 NTSD LIRL starts 165' from east end and 155' from west end. 1910' of runway is lighted. Runway lights approximately 60' from pavement edge.