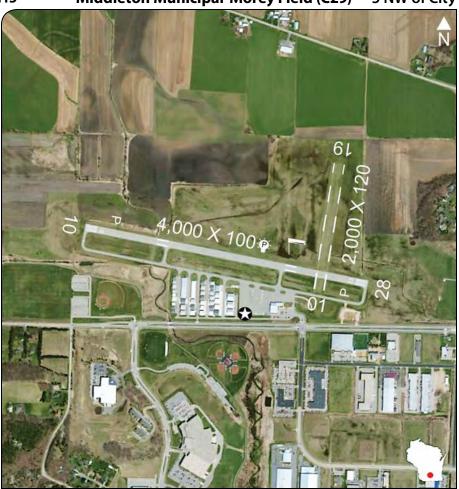

| Communication                                             | Navigation                                               | Services                                                                                                          |
|-----------------------------------------------------------|----------------------------------------------------------|-------------------------------------------------------------------------------------------------------------------|
| CTAF123.0<br>AWOS-3118.675<br>GCO121.725<br>APP/DEP135.45 | <b>Elevation 928</b> ′<br>TPA 1928′                      | FUEL: 100LL, Jet A 24 HR Self-Serve Full service available during attended hours  Morey Airplane Co. 608-836-1711 |
|                                                           | <b>VOR to Field:</b><br>108.6 MSN 255 <sup>0</sup> /9 NM |                                                                                                                   |

**NOTES:** 1. Avoid noise sensitive area 1 mile SW. Runway 28 departures climb to 1900 MSL before turning south.

2. Birds on and in vicinity of airport; especially during rainy periods.